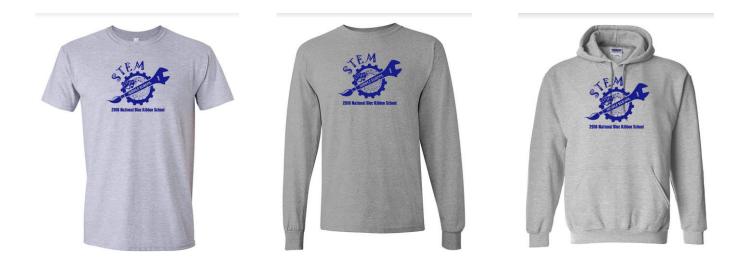

## Money and orders are due by <u>FRIDAY</u>, October 28<sup>th</sup>. T-Shirts, Long-Sleeve Tees, and Hoodies – ALL items are <u>adult sizes</u> Design will be <u>printed in blue</u> on <u>bright green shirts and hoodies</u>

All orders should be returned to MS. FRYZEL

| Item<br>*All tshirts and hoodies<br>are ADULT sizes | Price | Sm | Med | Lrg | XL | XXL | XXXL<br>Add<br>\$2.00 | Sub Totals |
|-----------------------------------------------------|-------|----|-----|-----|----|-----|-----------------------|------------|
| Short Sleeve T-Shirt                                | \$10  |    |     |     |    |     |                       | \$         |
| Long Sleeve T-Shirt                                 | \$15  |    |     |     |    |     |                       | \$         |
| Hoodie                                              | \$20  |    |     |     |    |     |                       | \$         |
|                                                     | 1     | 1  | 1   | 1   | 1  |     | TOTAL                 | \$         |