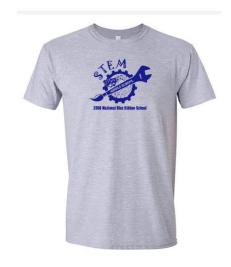

## Money and orders are due by <u>TUESDAY</u>, <u>September 21<sup>st</sup></u>. T-Shirts, Long-Sleeve Tees, and Hoodies – ALL items are <u>adult sizes</u> Design will be <u>printed in white</u> on <u>navy blue shirts and hoodies</u>

## All orders should be returned to MS. FRYZEL

| Item *All tshirts and hoodies are ADULT sizes | Price | Sm | Med | Lrg | XL | XXL | XXXL<br>Add<br>\$2.00 | Sub Totals |
|-----------------------------------------------|-------|----|-----|-----|----|-----|-----------------------|------------|
| Short Sleeve T-Shirt                          | \$10  |    |     |     |    |     |                       | \$         |
| Long Sleeve T-Shirt                           | \$12  |    |     |     |    |     |                       | \$         |
| Hoodie                                        | \$20  |    |     |     |    |     |                       | \$         |