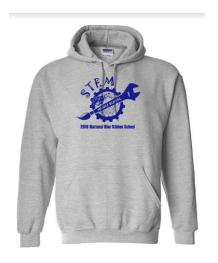

## Money and orders are due by <u>TUESDAY</u>, <u>September 21<sup>st</sup></u>. T-Shirts, Long-Sleeve Tees, and Hoodies – ALL items are <u>adult sizes</u> Design will be <u>printed in white</u> on <u>navy blue shirts and hoodies</u>

## All orders should be returned to MS. FRYZEL

| Item *All tshirts and hoodies are ADULT sizes | Price | Sm | Med | Lrg | XL | XXL | XXXL<br>Add<br>\$2.00 | Sub Totals |
|-----------------------------------------------|-------|----|-----|-----|----|-----|-----------------------|------------|
| Short Sleeve T-Shirt                          | \$10  |    |     |     |    |     |                       | \$         |
| Long Sleeve T-Shirt                           | \$12  |    |     |     |    |     |                       | \$         |
| Hoodie                                        | \$20  |    |     |     |    |     |                       | \$         |