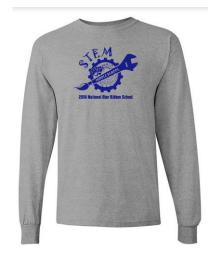

## Money and orders are due by <u>TUESDAY</u>, <u>September 21<sup>st</sup></u>. T-Shirts, Long-Sleeve Tees, and Hoodies – ALL items are <u>adult sizes</u> Design will be <u>printed in white</u> on <u>navy blue shirts and hoodies</u>

## All orders should be returned to MS. FRYZEL

| Item *All tshirts and hoodies are ADULT sizes | Price | Sm | Med | Lrg | XL | XXL | XXXL<br>Add<br>\$2.00 | Sub Totals |
|-----------------------------------------------|-------|----|-----|-----|----|-----|-----------------------|------------|
| Short Sleeve T-Shirt                          | \$10  |    |     |     |    |     |                       | \$         |
| Long Sleeve T-Shirt                           | \$12  |    |     |     |    |     |                       | \$         |
| Hoodie                                        | \$20  |    |     |     |    |     |                       | \$         |